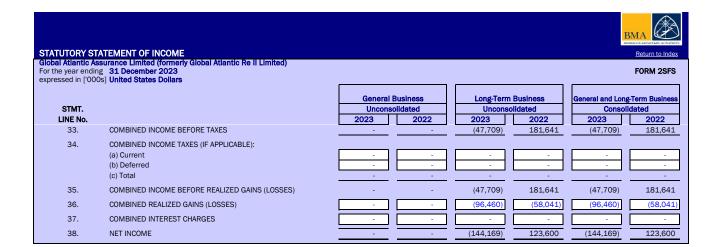

## STATUTORY STATEMENT OF INCOME Global Atlantic Assurance Limited (formerly Global Atlantic Re II Limited) For the year ending 31 December 2023 expressed in ['000s] United States Dollars FORM 2SFS General Business Long-Term Business General and Long-Term Busi STMT. Unconsolidated Unconsolidated Consolidated LINE No. 2023 2022 2023 2022 2023 2022 GENERAL BUSINESS UNDERWRITING INCOME 1. GROSS PREMIUMS WRITTEN: (a) Direct gross premiums written (b) Assumed gross premiums written (c) Total gross premiums written 2. REINSURANCE PREMIUMS CEDED 3. NET PREMIUMS WRITTEN 4. INCREASE (DECREASE) IN UNEARNED PREMIUMS 5. NET PREMIUMS EARNED 6. OTHER INSURANCE INCOME GENERAL BUSINESS UNDERWRITING EXPENSES 8. NET LOSSES INCURRED AND NET LOSS EXPENSES INCURRED 9. COMMISSIONS AND BROKERAGE 10. NET UNDERWRITING PROFIT (LOSS) - GENERAL BUSINESS 11. LONG-TERM BUSINESS UNDERWRITING INCOME 12 GROSS PREMIUMS AND OTHER CONSIDERATIONS: (a) Direct gross premiums and other considerations (b) Assumed gross premiums and other considerations 36.718 34.505 36.718 34.505 (c) Total gross premiums and other considerations 36.718 34 505 36.718 34 505 3,870 4,089 3,870 4,089 13. PREMIUMS CEDED 14. NET PREMIUMS AND OTHER CONSIDERATIONS: (a) Life 32,219 30,416 32,219 30,416 (b) Annuities (c) Accident and health 32,848 (d) Total net premiums and other considerations 32,848 30.416 30,416 15. OTHER INSURANCE INCOME 16. LONG-TERM BUSINESS DEDUCTIONS AND EXPENSES 17. CLAIMS - LIFE 52,391 45.810 52.391 45.810 POLICYHOLDERS' DIVIDENDS 18. SURRENDERS 19. 82.390 74.923 82.390 74.923 MATURITIES 20. 2,200 3.422 2,200 3,422 21. ANNUITIES 23 3 23 22. ACCIDENT AND HEALTH BENEFITS COMMISSIONS 23. 6,351 24. 33,508 33,508 29,840 25. 158,548 176,862 176,863 158,548 INCREASE (DECREASE) IN POLICY RESERVES: 26. (a) Life (81,411)(61.928)(81,411) (61.928 (b) Annuities 510.963 509.467 510.963 (c) Accident and health (d) Total increase (decrease) in policy reserves 428,056 449,035 428,056 27. 604.919 607.584 604.919 607.584 NET UNDERWRITING PROFIT (LOSS) - LONG-TERM BUSINESS 28 (572,070) (577, 168)(572,071) (577,168) COMBINED NET UNDERWRITING PROFIT (LOSS) BEFORE 29. (572,070) (577,168) (572,071) (577,168) THE UNDERNOTED ITEMS **UNDERNOTED ITEMS** 30. COMBINED OPERATING EXPENSES: (a) General and administrative 6,010 6,010 (b) Personnel Costs (c) Other (d) Total combined operating expenses 6,994 9,700 6,994 9,700 31. COMBINED INVESTMENT INCOME - NET 531,356 768,509 531.356 768,509 32. COMBINED OTHER INCOME (DEDUCTIONS)