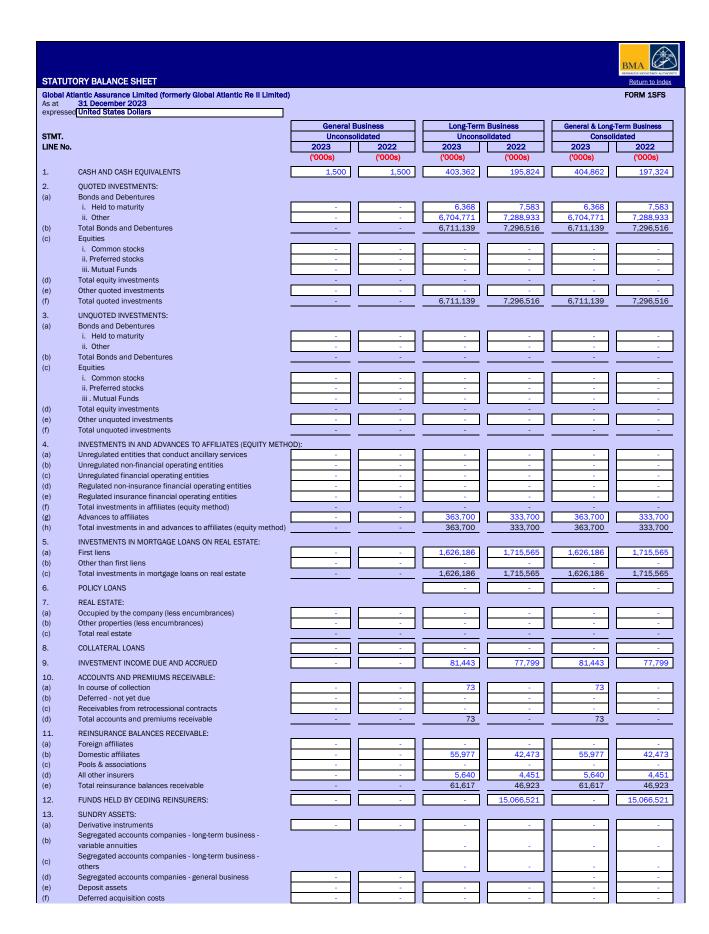

## **GLOBAL ATLANTIC ASSURANCE LIMITED**

(A WHOLLY-OWNED SUBSIDIARY OF GLOBAL ATLANTIC LIMITED (DELAWARE))

BERMUDA STATUTORY FINANCIAL STATEMENTS
DECEMBER 31, 2023 AND 2022

2.281

1.735.143

1.655

1,735,143

STATUTORY BALANCE SHEET Global Atlantic Assurance Limited (formerly Global Atlantic Re II Limited)
As at 31 December 2023
expressed United States Dollars FORM 1SFS General Business Long-Term Business General & Long-Term Business STMT. Unconsolidated Unconsolidated Consolidated LINE No. 2023 2022 2023 2022 2022 2023 Net receivables for investments sold (g) (h) Other 3,797 4,078 3,797 4,078 Insurance intangibles 42,101 (i) 62,752 42,101 (j) Other Sundry Assets (Specify) (k) Total sundry assets 80,167 94,641 80,167 94,641 14. LETTERS OF CREDIT, GUARANTEES AND OTHER INSTRUMENTS: Letters of credit (a) (b) Guarantees Other instruments (c) Total letters of credit, guarantees and other instruments (e) 15. 1,500 1,500 9,327,687 24,827,489 9,329,187 24,828,989 INSURANCE RESERVES, OTHER LIABILITIES AND STATUTORY CAPITAL AND SURPLUS INSURANCE RESERVES 16. UNEARNED PREMIUM RESERVE (a) Gross unearned premium reserves (b) Less: Ceded unearned premium reserve i. Foreign affiliates ii. Domestic affiliates iii. Pools & associations iv. All other insurers (c) Total ceded unearned premium reserve (d) Net unearned premium reserves 17. LOSS AND LOSS EXPENSE PROVISIONS: (a) Gross loss and loss expense provisions (b) Less: Reinsurance recoverable balance i. Foreign affiliates ii. Domestic affiliates iii. Pools & associations iv. All other insurers (c) Total reinsurance recoverable balance (d) Net loss and loss expense provisions 18. OTHER INSURANCE RESERVES 19. TOTAL GENERAL BUSINESS - INSURANCE RESERVES LONG-TERM BUSINESS INSURANCE RESERVES 20 RESERVES FOR REPORTED CLAIMS 21 RESERVES FOR UNREPORTED CLAIMS 22 POLICY RESERVES - LIFE 23 POLICY RESERVES - ACCIDENT AND HEALTH 24 POLICYHOLDER'S FUNDS ON DEPOSIT 25 LIABILITY FOR FUTURE POLICYHOLDER DIVIDENDS 26 OTHER LONG-TERM BUSINESS INSURANCE RESERVES 27 TOTAL LONG-TERM BUSINESS INSURANCE RESERVES (a) Total Gross Long-Term Business Insurance Reserves 9.051.385 24,493,782 9.051.385 24,493,782 (b) Less: Reinsurance Recoverable Balance: (i) Foreign Affiliates (ii) Domestic Affiliaties (iii) Pools and Associations 2.548,070 (iv) All Other Insurers 2.368.718 2.368.718 Total Reinsurance Recoverable Balance 2.548.070 2.368.718 2.548.070 2.368.718 (c) 6,503,315 22,125,064 6,503,315 22,125,064 Net Long-Term Business Insurance Reserves (d) OTHER LIABILITIES 28 INSURANCE AND REINSURANCE BALANCES PAYABLE 79 128 57 856 79 128 29. COMMISSIONS, EXPENSES, FEES AND TAXES PAYABLE 30. LOANS AND NOTES PAYABLE 31. (a) INCOME TAXES PAYABLE (b) DEFERRED INCOME TAXES 32. AMOUNTS DUE TO AFFILIATES