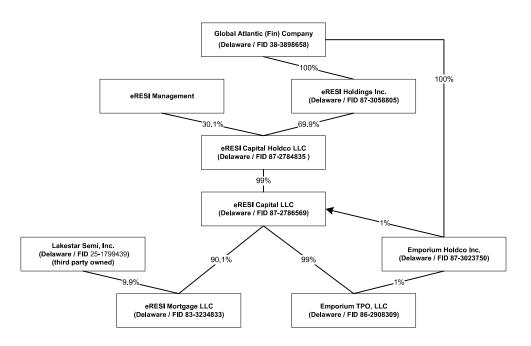

8 above) 66,760 66,760 XXX 9401 Non-pay settlement adjustments 630,812 XXX. 9402 XXX 9403 XXX 9498. Summary of remaining write-ins for Line 94 from XXX 9499. 630,812 630,812 94 above)

(a) Active Status Counts:

L - Licensed or Chartered - Licensed Insurance carrier or domiciled RRG. R - Registered - Non-domiciled RRGs. 54 E - Eligible - Reporting entities eligible or approved to write surplus lines in the state....

Q - Qualified - Qualified or accredited reinsurer.

N - None of the above - Not allowed to write business in the state. 3

# SCHEDULE Y – INFORMATION CONCERNING ACTIVITIES OF INSURER MEMBERS OF A HOLDING COMPANY GROUP PART 1 – ORGANIZATIONAL CHART



# SCHEDULE Y – INFORMATION CONCERNING ACTIVITIES OF INSURER MEMBERS OF A HOLDING COMPANY GROUP PART 1 – ORGANIZATIONAL CHART





Page 2 of 4

# SCHEDULE Y – INFORMATION CONCERNING ACTIVITIES OF INSURER MEMBERS OF A HOLDING COMPANY GROUP PART 1 – ORGANIZATIONAL CHART





### STATEMENT AS OF JUNE 30, 2022 OF THE First Allmerica Financial Life Insurance Company

# SCHEDULE Y – INFORMATION CONCERNING ACTIVITIES OF INSURER MEMBERS OF A HOLDING COMPANY GROUP PART 1 – ORGANIZATIONAL CHART





### 3

# SCHEDULE Y PART 1A - DETAIL OF INSURANCE HOLDING COMPANY SYSTEM

|       | PART 1A - DETAIL OF INSURANCE HOLDING COMPANY SYSTEM |         |                            |           |         |                                |                                                                      |                  |            |                                         |                                         |