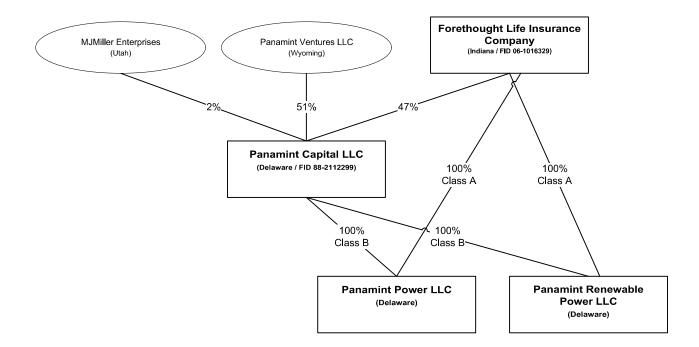

# **QUARTERLY STATEMENT**

**OF THE** 

First Allmerica Financial Life Insurance Company

**TO THE** 

**Insurance Department** 

**OF THE** 

**STATE OF** 

FOR THE QUARTER ENDED JUNE 30, 2022