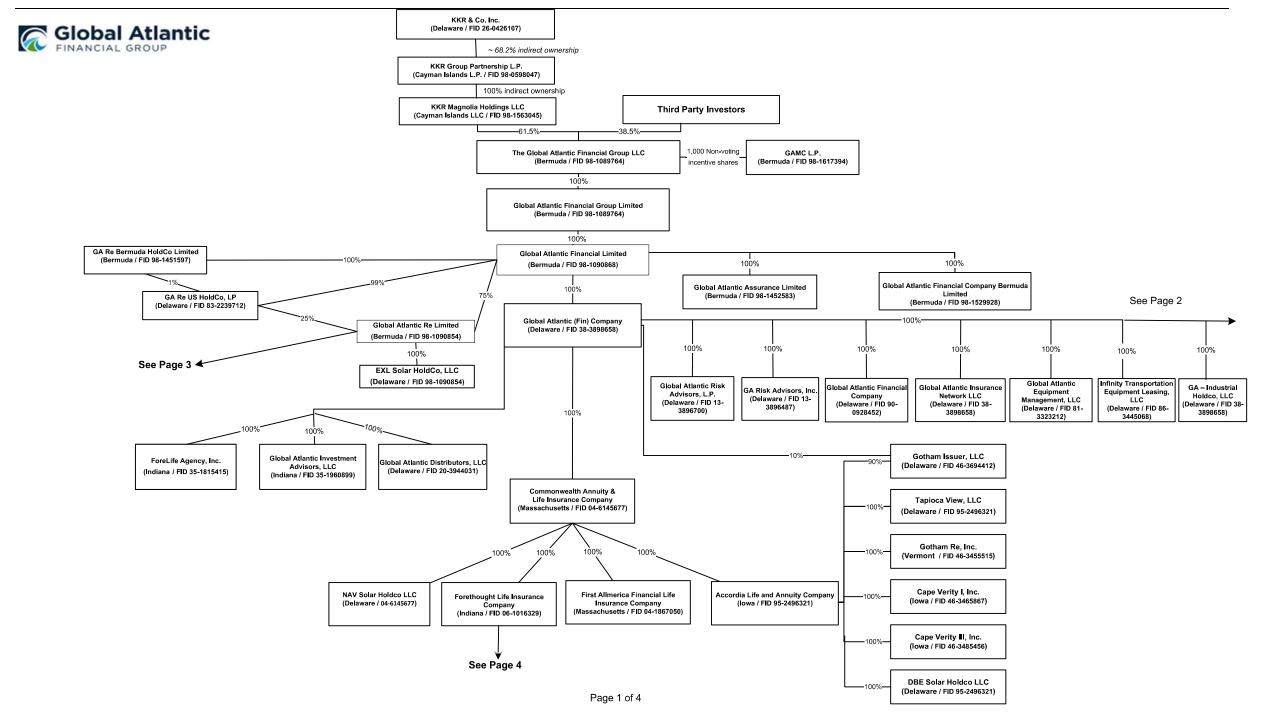

1 ZZZ Other Alien . 66,760 66,760 XXX 58002. XXX 58003 XXX 58998 Summary of remaining write-ins for Line 58 from xxx 58998)(Line 58 above) 66,760 66,760 XXX 9401 Non-pay settlement adjustments 630,812 XXX. 9402 XXX 9403 XXX 9498. Summary of remaining write-ins for Line 94 from XXX 9499. 630,812 630,812 94 above)

(a) Active Status Counts:

L - Licensed or Chartered - Licensed Insurance carrier or domiciled RRG. R - Registered - Non-domiciled RRGs. 54 E - Eligible - Reporting entities eligible or approved to write surplus lines in the state....

Q - Qualified - Qualified or accredited reinsurer.

N - None of the above - Not allowed to write business in the state. 3

# SCHEDULE Y – INFORMATION CONCERNING ACTIVITIES OF INSURER MEMBERS OF A HOLDING COMPANY GROUP PART 1 – ORGANIZATIONAL CHART



# SCHEDULE Y – INFORMATION CONCERNING ACTIVITIES OF INSURER MEMBERS OF A HOLDING COMPANY GROUP PART 1 – ORGANIZATIONAL CHART





Page 2 of 4

# SCHEDULE Y – INFORMATION CONCERNING ACTIVITIES OF INSURER MEMBERS OF A HOLDING COMPANY GROUP PART 1 – ORGANIZATIONAL CHART





### STATEMENT AS OF JUNE 30, 2022 OF THE First Allmerica Financial Life Insurance Company

# SCHEDULE Y – INFORMATION CONCERNING ACTIVITIES OF INSURER MEMBERS OF A HOLDING COMPANY GROUP PART 1 – ORGANIZATIONAL CHART





### 3

# SCHEDULE Y PART 1A - DETAIL OF INSURANCE HOLDING COMPANY SYSTEM

|       | PART 1A - DETAIL OF INSURANCE HOLDING COMPANY SYSTEM |         |                            |           |         |                                |                                                                      |