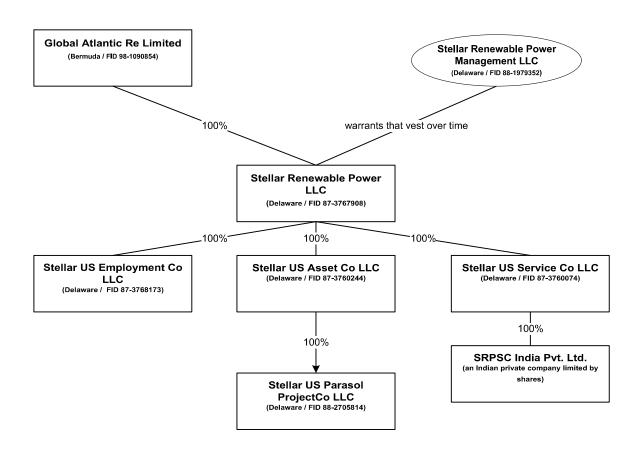

from XXX 9499. 630,812 630,812 94 above)

(a) Active Status Counts:

L - Licensed or Chartered - Licensed Insurance carrier or domiciled RRG. R - Registered - Non-domiciled RRGs. 54 E - Eligible - Reporting entities eligible or approved to write surplus lines in the state....

Q - Qualified - Qualified or accredited reinsurer.

N - None of the above - Not allowed to write business in the state. 3

# SCHEDULE Y – INFORMATION CONCERNING ACTIVITIES OF INSURER MEMBERS OF A HOLDING COMPANY GROUP PART 1 – ORGANIZATIONAL CHART



# SCHEDULE Y – INFORMATION CONCERNING ACTIVITIES OF INSURER MEMBERS OF A HOLDING COMPANY GROUP PART 1 – ORGANIZATIONAL CHART





Page 2 of 4

# SCHEDULE Y – INFORMATION CONCERNING ACTIVITIES OF INSURER MEMBERS OF A HOLDING COMPANY GROUP PART 1 – ORGANIZATIONAL CHART





### STATEMENT AS OF JUNE 30, 2022 OF THE First Allmerica Financial Life Insurance Company

# SCHEDULE Y – INFORMATION CONCERNING ACTIVITIES OF INSURER MEMBERS OF A HOLDING COMPANY GROUP PART 1 – ORGANIZATIONAL CHART





### 3

# SCHEDULE Y PART 1A - DETAIL OF INSURANCE HOLDING COMPANY SYSTEM

|       | PART 1A - DETAIL OF INSURANCE HOLDING COMPANY SYSTEM |         |                            |           |         |                                |                                                                      |                  |            |                                         |                                         |                           |                                            |               |          |
|-------|------------------------------------------------