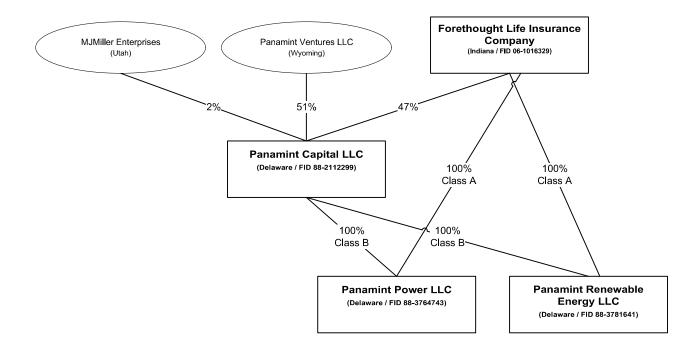

683,877

R - Registered - Non-domiciled RRGs......Q - Qualified - Qualified or accredited reinsurer.

N - None of the above - Not allowed to write business in the state.

## SCHEDULE Y – INFORMATION CONCERNING ACTIVITIES OF INSURER MEMBERS OF A HOLDING COMPANY GROUP PART 1 – ORGANIZATIONAL CHART



## SCHEDULE Y – INFORMATION CONCERNING ACTIVITIES OF INSURER MEMBERS OF A HOLDING COMPANY GROUP PART 1 – ORGANIZATIONAL CHART





Page 2 of 4

## SCHEDULE Y – INFORMATION CONCERNING ACTIVITIES OF INSURER MEMBERS OF A HOLDING COMPANY GROUP PART 1 – ORGANIZATIONAL CHART





#### STATEMENT AS OF SEPTEMBER 30, 2022 OF THE First Allmerica Financial Life Insurance Company

# SCHEDULE Y – INFORMATION CONCERNING ACTIVITIES OF INSURER MEMBERS OF A HOLDING COMPANY GROUP PART 1 – ORGANIZATIONAL CHART





#### 3

# SCHEDULE Y PART 1A - DETAIL OF INSURANCE HOLDING COMPANY SYSTEM

|               | PART 1A - DETAIL OF INSURANCE HOLDING COMPANY SYSTEM |                 |                            |                      |         |                                |