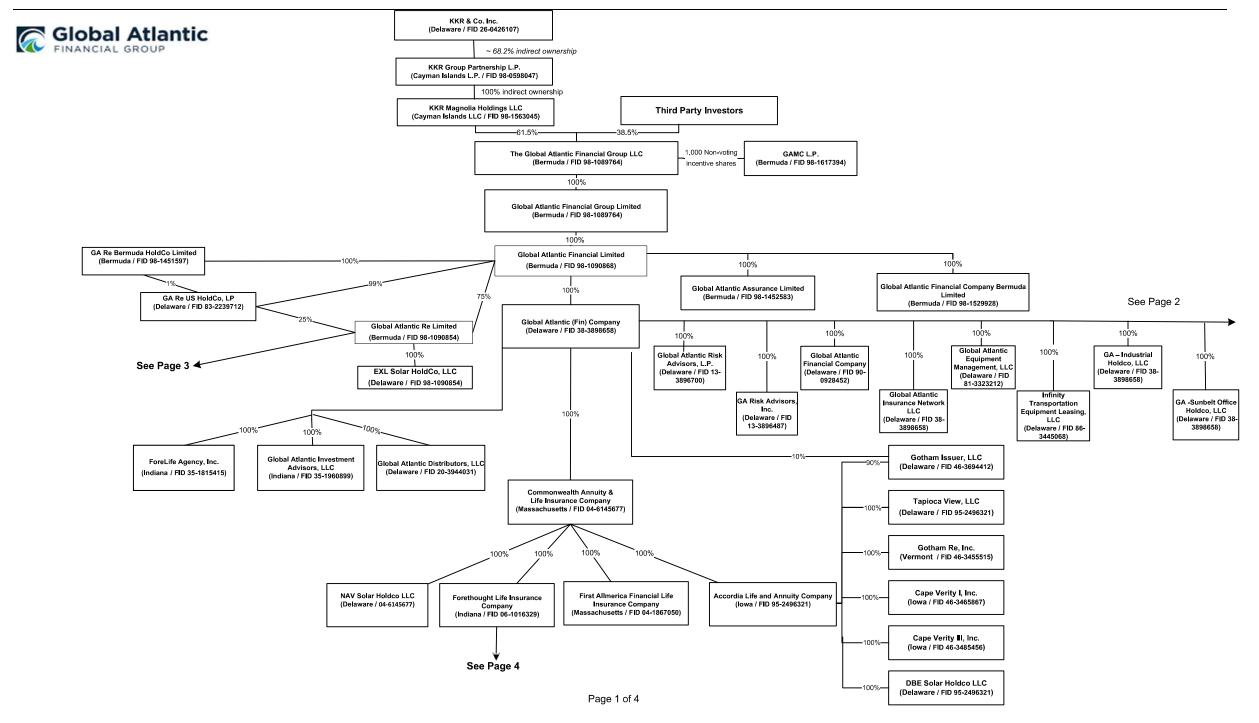

049 64 028 399 34 072 128 749 520 Less Reinsurance Ceded .63,238,961 .1,744,355 .65,017,388 .34,072 XXX 99 Totals (All Business) less Reinsurance Ceded 1,448,088 62,284,044 63,732,132 XXX DETAILS OF WRITE-INS 58001 ZZZ Other Alien . .106,856 106,856 XXX 58002. XXX 58003 XXX 58998 Summary of remaining write-ins for Line 58 from XXX 58998)(Line 58 above) 106,856 106,856 XXX 9401 Non-pay settlement adjustments XXX. 9402 XXX 9403 XXX

(a) Active Status Counts:

94 above)

9498.

9499.

XXX

683,877

683,877

R - Registered - Non-domiciled RRGs......Q - Qualified - Qualified or accredited reinsurer.

N - None of the above - Not allowed to write business in the state.

## SCHEDULE Y – INFORMATION CONCERNING ACTIVITIES OF INSURER MEMBERS OF A HOLDING COMPANY GROUP PART 1 – ORGANIZATIONAL CHART



## SCHEDULE Y – INFORMATION CONCERNING ACTIVITIES OF INSURER MEMBERS OF A HOLDING COMPANY GROUP PART 1 – ORGANIZATIONAL CHART





Page 2 of 4

## SCHEDULE Y – INFORMATION CONCERNING ACTIVITIES OF INSURER MEMBERS OF A HOLDING COMPANY GROUP PART 1 – ORGANIZATIONAL CHART





#### STATEMENT AS OF SEPTEMBER 30, 2022 OF THE First Allmerica Financial Life Insurance Company

# SCHEDULE Y – INFORMATION CONCERNING ACTIVITIES OF INSURER MEMBERS OF A HOLDING COMPANY GROUP PART 1 – ORGANIZATIONAL CHART





#### 3

# SCHEDULE Y PART 1A - DETAIL OF INSURANCE HOLDING COMPANY SYSTEM

|               | PART 1A - DETAIL OF INSURANCE HOLDING COMPANY SYSTEM |                 |                            |                      |         |                                |