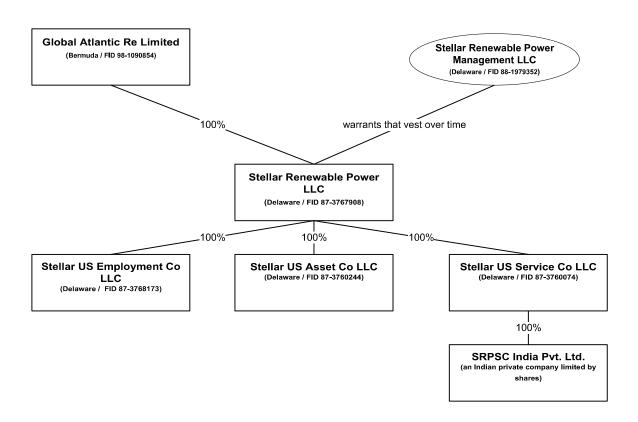

58998 Summary of remaining write-ins for Line 58 from XXX 58998)(Line 58 above) 106,856 106,856 XXX 9401 Non-pay settlement adjustments XXX. 9402 XXX 9403 XXX

(a) Active Status Counts:

94 above)

9498.

9499.

XXX

683,877

683,877

R - Registered - Non-domiciled RRGs......Q - Qualified - Qualified or accredited reinsurer.

N - None of the above - Not allowed to write business in the state.

## SCHEDULE Y – INFORMATION CONCERNING ACTIVITIES OF INSURER MEMBERS OF A HOLDING COMPANY GROUP PART 1 – ORGANIZATIONAL CHART



## SCHEDULE Y – INFORMATION CONCERNING ACTIVITIES OF INSURER MEMBERS OF A HOLDING COMPANY GROUP PART 1 – ORGANIZATIONAL CHART





Page 2 of 4

## SCHEDULE Y – INFORMATION CONCERNING ACTIVITIES OF INSURER MEMBERS OF A HOLDING COMPANY GROUP PART 1 – ORGANIZATIONAL CHART





#### STATEMENT AS OF SEPTEMBER 30, 2022 OF THE First Allmerica Financial Life Insurance Company

# SCHEDULE Y – INFORMATION CONCERNING ACTIVITIES OF INSURER MEMBERS OF A HOLDING COMPANY GROUP PART 1 – ORGANIZATIONAL CHART





#### 3

# SCHEDULE Y PART 1A - DETAIL OF INSURANCE HOLDING COMPANY SYSTEM

|               | PART 1A - DETAIL OF INSURANCE HOLDING COMPANY SYSTEM |                 |                            |                      |         |                                |