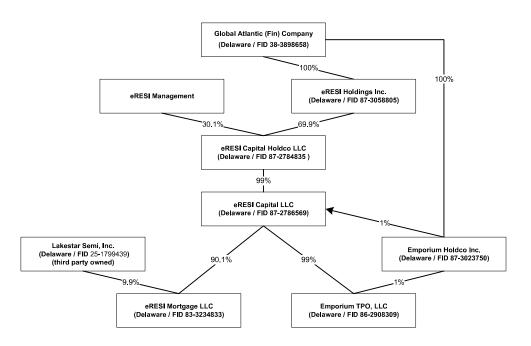

ess Reinsurance Ceded 1,448,088 62,284,044 63,732,132 XXX DETAILS OF WRITE-INS 58001 ZZZ Other Alien . .106,856 106,856 XXX 58002. XXX 58003 XXX 58998 Summary of remaining write-ins for Line 58 from XXX 58998)(Line 58 above) 106,856 106,856 XXX 9401 Non-pay settlement adjustments XXX. 9402 XXX 9403 XXX

(a) Active Status Counts:

94 above)

9498.

9499.

XXX

683,877

683,877

R - Registered - Non-domiciled RRGs......Q - Qualified - Qualified or accredited reinsurer.

N - None of the above - Not allowed to write business in the state.

## SCHEDULE Y – INFORMATION CONCERNING ACTIVITIES OF INSURER MEMBERS OF A HOLDING COMPANY GROUP PART 1 – ORGANIZATIONAL CHART



## SCHEDULE Y – INFORMATION CONCERNING ACTIVITIES OF INSURER MEMBERS OF A HOLDING COMPANY GROUP PART 1 – ORGANIZATIONAL CHART





Page 2 of 4

## SCHEDULE Y – INFORMATION CONCERNING ACTIVITIES OF INSURER MEMBERS OF A HOLDING COMPANY GROUP PART 1 – ORGANIZATIONAL CHART





#### STATEMENT AS OF SEPTEMBER 30, 2022 OF THE First Allmerica Financial Life Insurance Company

# SCHEDULE Y – INFORMATION CONCERNING ACTIVITIES OF INSURER MEMBERS OF A HOLDING COMPANY GROUP PART 1 – ORGANIZATIONAL CHART





#### 3

# SCHEDULE Y PART 1A - DETAIL OF INSURANCE HOLDING COMPANY SYSTEM

|               | PART 1A - DETAIL OF INSURANCE HOLDING COMPANY SYSTEM |                 |                            |                      |         |                                |