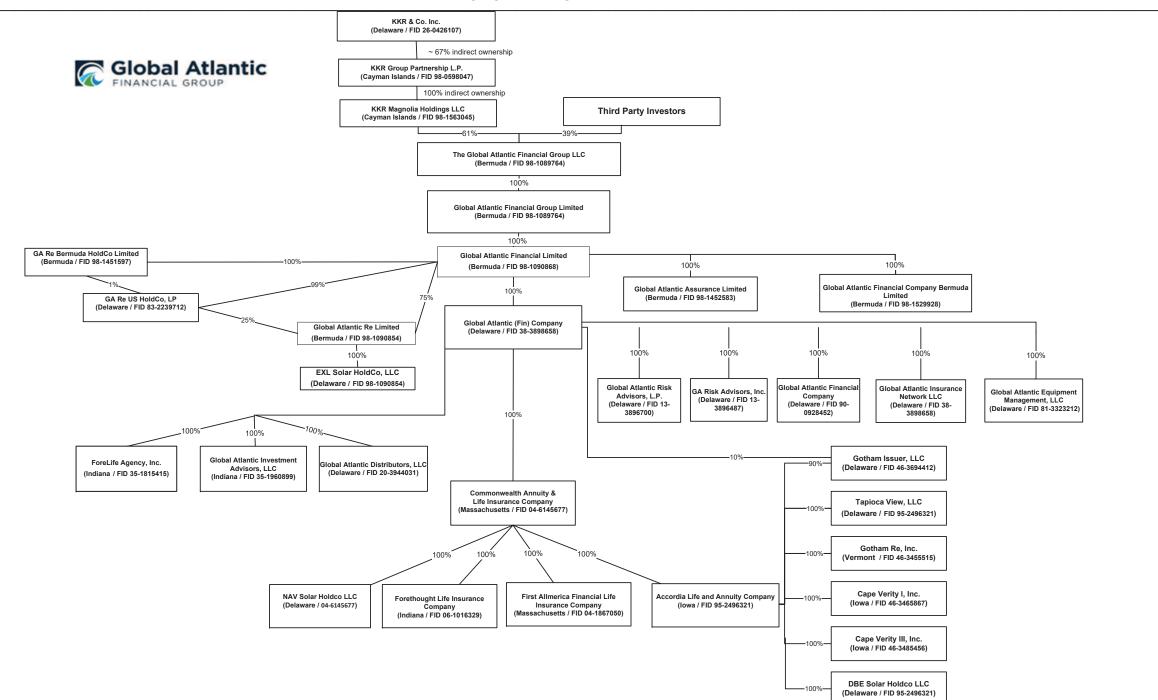

# **QUARTERLY STATEMENT**

**OF THE** 

**Commonwealth Annuity and Life Insurance Company** 

**TO THE** 

**Insurance Department** 

**OF THE** 

**STATE OF** 

FOR THE QUARTER ENDED JUNE 30, 2021