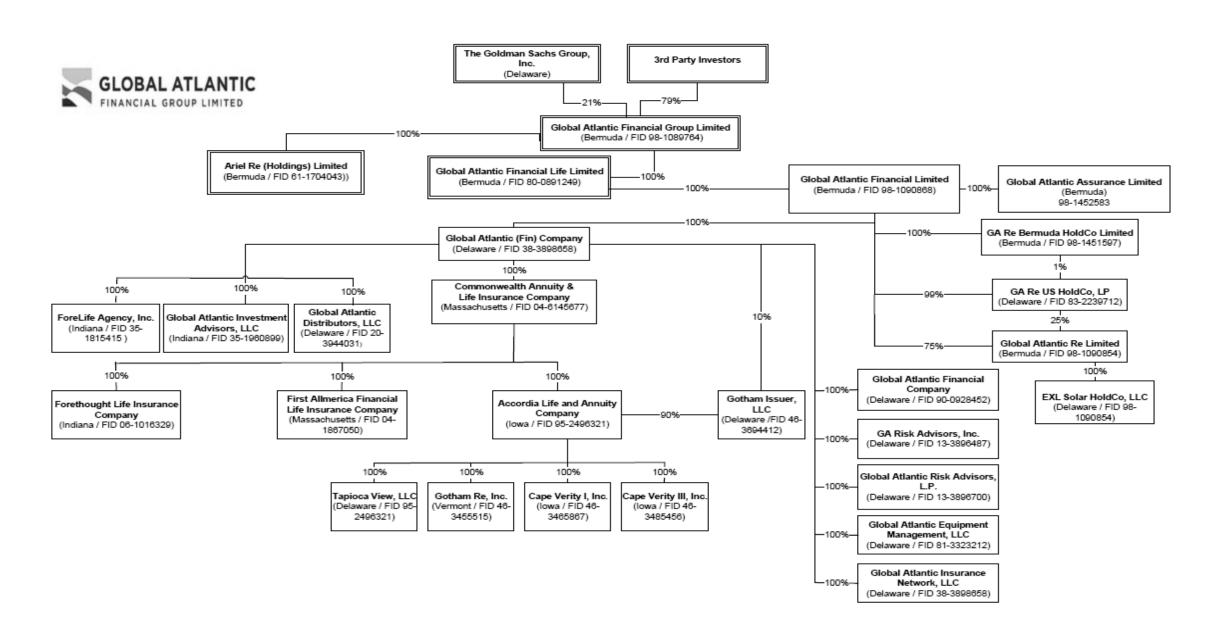

|                |                  |                                       |
| (-) A ··  | 94 above)                                        | χ,      | ^^       | 1                | l                |                                 | l              | i                | <u> </u>                              |
| AL ACTIVE | e Status Counts:                                 |         |          |                  |                  |                                 |                |                  |                                       |



R - Registered - Non-domiciled RRGs......Q - Qualified - Qualified or accredited reinsurer.

### SCHEDULE Y - INFORMATION CONCERNING ACTIVITIES OF INSURER MEMBERS OF A HOLDING COMPANY GROUP PART 1 - ORGANIZATIONAL CHART



### SCHEDULE Y

### PART 1A - DETAIL OF INSURANCE HOLDING COMPANY SYSTEM

|               | PART 1A - DETAIL OF INSURANCE HOLDING COMPANY SYSTEM |         |                              |           |         |                    |                                                              |         |                 |