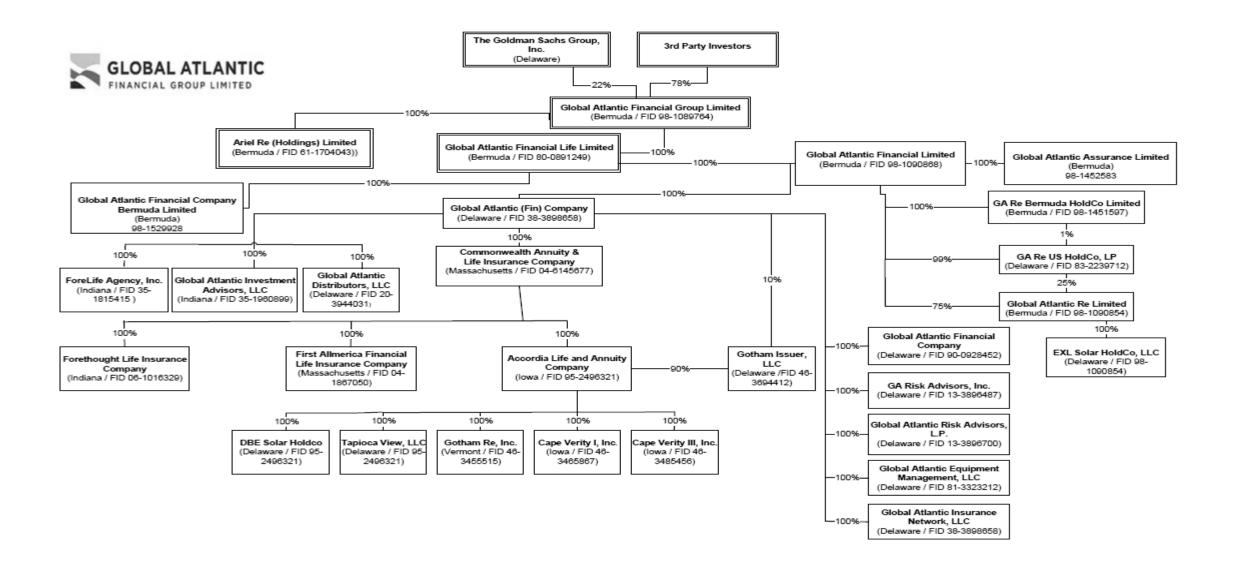

XXX       .58,367,829       1,444,768       .66,905         isiness) less Reinsurance Ceded       XXX       .8,931,411       1,061,684         FWRITE-INS | Is Business)       XXX       42,005,753       .742,051       .65,751       .42,813,555         ance Assumed       XXX       .25,293,487       1,764,401       .1,154       .27,059,042         siness)       XXX       .67,299,240       2,506,452       .66,905       .69,872,597         ance Ceded       XXX       .58,367,829       .1,444,768       .66,905       .59,879,502         siness)       Isiness less Reinsurance Ceded       XXX       8,931,411       1,061,684       9,993,095         F WRITE-INS       Isines |

# SCHEDULE Y - INFORMATION CONCERNING ACTIVITIES OF INSURER MEMBERS OF A HOLDING COMPANY GROUP PART 1 - ORGANIZATIONAL CHART



|    |       |           | SCHED         | UL | .E Y |             |        |
|----|-------|-----------|---------------|----|------|-------------|--------|
| PA | RT 1/ | A - DETAI | L OF INSURANC | EI | HOLD | ING COMPANY | SYSTEM |
| _  |       | _         | -             | -  |      |             |        |

| 1     | 2                  | 3       | 4            | 5       | 6       | 7                  | 8                                         | 9       | 10        | 11                                      | 12                | 13      | 14                                      | 15     | 16  |
|-------|--------------------|---------|--------------|---------|---------|--------------------|-------------------------------------------|---------|-----------|-------------------------------